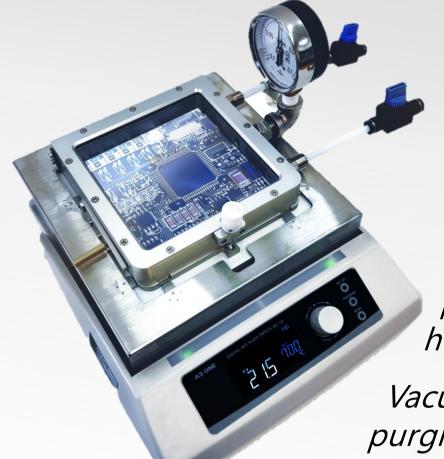

## Ultra-Compact Vacuum Reflow Furnace

Your perfect reflow partner

Reflow Revolution

World's smallest class

*Observe the reflow process through the heat-resistant glass lid.* 

Vacuum and nitrogen purging possible.